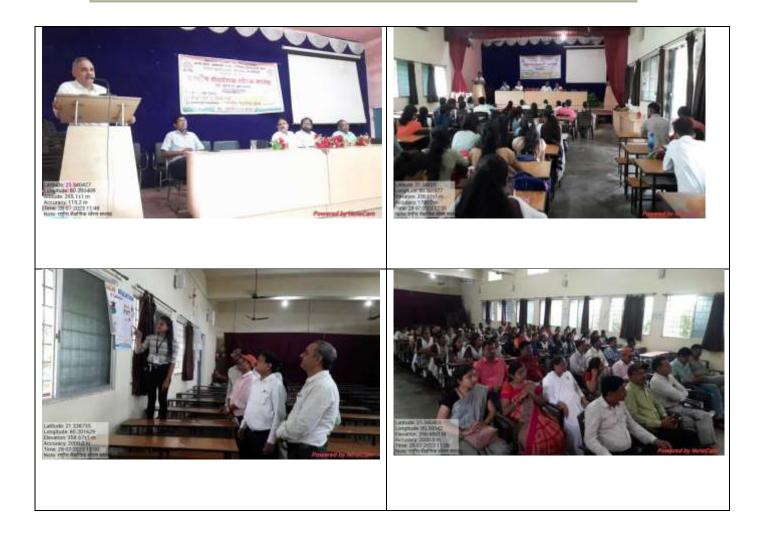

#### Organization of various activities under National Education Policy Week

Jagat Arts, Commerce and Indiraben Hariharbhai Patel Science College, Goregaon organized various activities under the National Education Policy Week under the guidance of College Principal Dr. Nilkanth Lanje. The program was conducted under the chairmanship of Dr. S. H. Bhairam. On this occasion, the main speaker on the forum was Dr. Ramlal Gahane, Dr. Sanjiv Rahangdale, Cultural Head Dr. Vilas Gajbhiye, Dr. Chainlal Rane were present. Poster competition, essay competition and lectures were organized during the weekend. While giving guidance on the National Education Policy 2020, Dr. Gahane highlighted the usefulness of this education policy, education system. Also, Dr. Sanjiv Rahangdale gave detailed guidance on the National Education Policy. Also, from the presidential speech, Vice Principal Dr. S. H.Bhairam convinced how important this educational policy is to establish new values in the field of education globally. Cultural Head, Dr. Vilas Gajbhiye delivered the introductory speech of the program. The program was moderated by Dr. C. S. Rane and vote of thanks was done by Dr. Sadip Rahangdale. On this occasion, Dr. S. T. Nandeshwar, Dr. V. I. Rane, Dr. G. K. Bhagat, Dr. R. B. Bhairam, Prof. J. I. Thakur, Dr. J. B. Baghele, Dr. V. U. Rahangdale, Prof. Jadhav, Dr. L. Y. Dhawale, Dr. M. K. Deshpande, Dr. C. T. Rahule, Dr. E. V. Chandankhede, Dr. W. J. Meshram, Dr. B. G. Suryavanshi was present as well as most of the students. Bahujan Hitay Jagat Shikshan Sanstha's Gondia