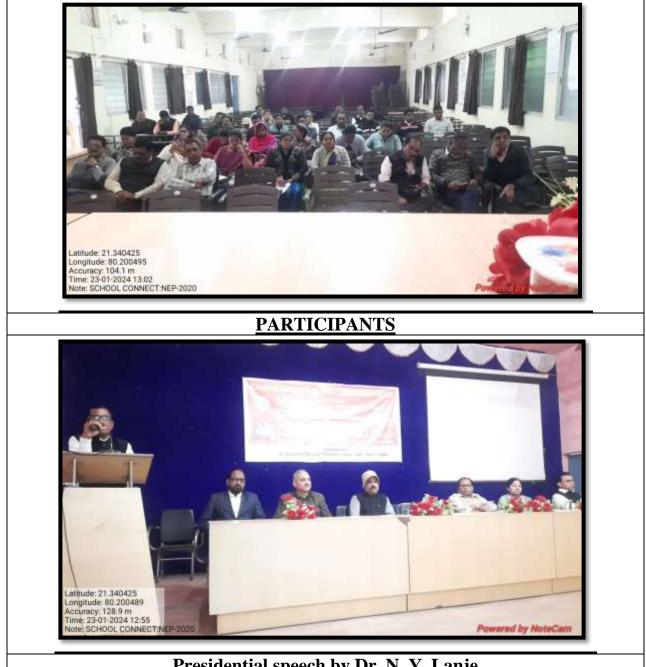

#### **GEO-TAG PHOTOGRAPHS**

Presidential speech by Dr. N. Y. Lanje

**Power Point Presentation by Trainer, Dr. V. I. Rane** 