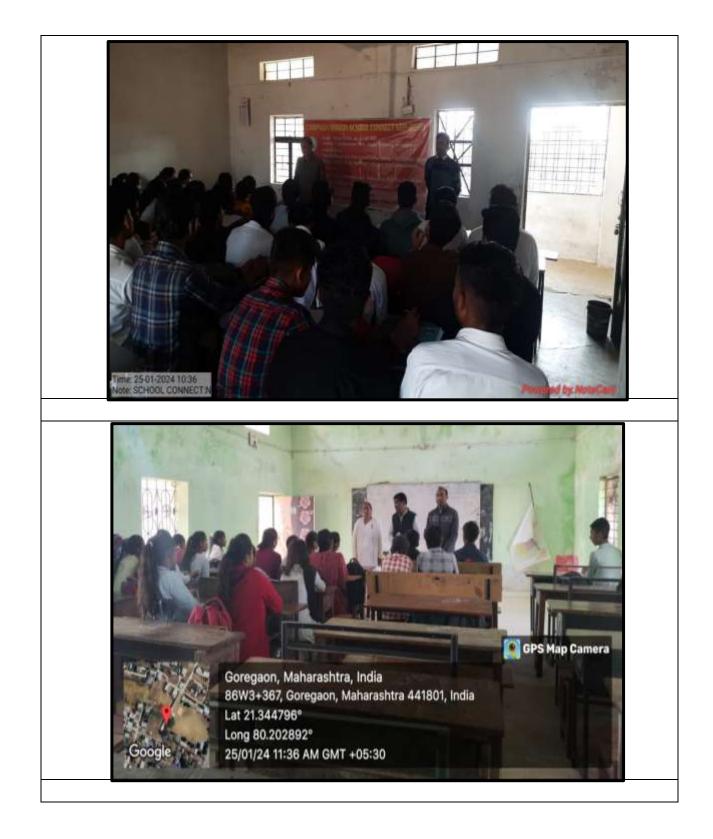

#### **GEO-TAG PHOTOGRAPHS**

Presidential speech by Dr. N. Y. Lanje

**Power Point Presentation by Trainer, Dr. V. I. Rane** 

### <u>Campaign Mission School Connect: NEP-2020</u> <u>Date: 23<sup>rd</sup>January, 2024</u>

The Government of Maharashtra has issued a resolution dated 5<sup>th</sup> January 2024, emphasizing the need to connect with schools for the orientation of Std. XII students. On account of this, our college organized one day workshop on, "**Campaign Mission School Connect: NEP-2020**" on 23<sup>rd</sup> January, 2024, in Conference Hall. Dr. N. Y. Lanje, Principal, Jagat College, Goregaon preside over the programme. Prof. Yogesh K. Bhoyar, Head, Department of History, N. M. D. College, Gondia and Dr. Vijaykumar I. Rane, Head, Department of Botany, Jagat College, Goregaon worked as a trainer for School Connect: NEP-2020. Introductory speech given by Dr. S. S. Rahangdale, IQAC Coordinator, Programme conducted by Dr. R. M. Gahane and vote of thanks proposed by Prof. K. P. Jadhao. Dr. S. H. Bhairam, Vice-principal, Dr. Ashvini Dalal, Department of Law, N. M. D. College, Gondia, Dr. Baban Meshram, Department of Sociology, N. M. D. College, Gondia, teaching, non-teaching staff and students were prominently present in the program.