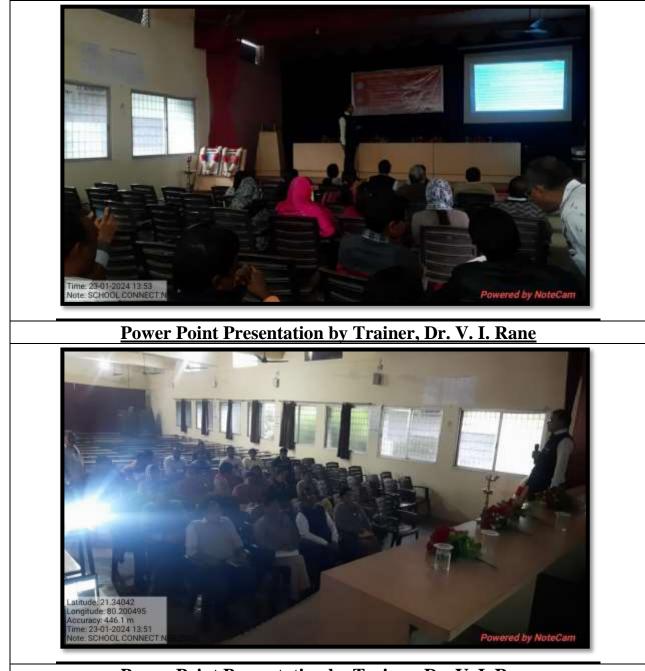

#### **GEO-TAG PHOTOGRAPHS**

Presidential speech by Dr. N. Y. Lanje

**Power Point Presentation by Trainer, Dr. V. I. Rane** 

### <u>Campaign Mission School Connect: NEP-2020</u> <u>Date: 23<sup>rd</sup>January, 2024</u>

The Government of Maharashtra has issued a resolution dated 5<sup>th</sup> January 2024, emphasizing the need to connect with schools for the orientation of Std. XII students. On account of this, our college organized one day workshop on, "**Campaign Mission School Connect: NEP-2020**" on 23<sup>rd</sup> January, 2024, in Conference Hall. Dr. N. Y. Lanje, Principal, Jagat College, Goregaon preside over the programme. Prof. Yogesh K. Bhoyar, Head, Department of History, N. M. D. College, Gondia and Dr. Vijaykumar I. Rane, Head, Department of Botany, Jagat College, Goregaon worked as a trainer for School Connect: NEP-2020. Introductory speech given by Dr. S. S. Rahangdale, IQAC Coordinator, Programme conducted by Dr. R. M. Gahane and vote of thanks proposed by Prof. K. P. Jadhao. Dr. S. H. Bhairam, Vice-principal, Dr. Ashvini Dalal, Department of Law, N. M. D. College, Gondia, Dr. Baban Meshram, Department of Sociology, N. M. D. College, Gondia, teaching, non-teaching staff and students were prominently present in the program.