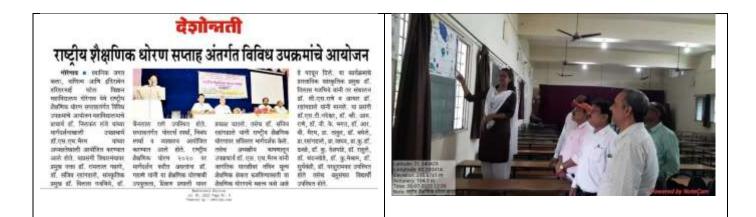

#### Organization of various activities under National Education Policy Week

Jagat Arts, Commerce and Indiraben Hariharbhai Patel Science College, Goregaon organized various activities under the National Education Policy Week under the guidance of College Principal Dr. Nilkanth Lanje. The program was conducted under the chairmanship of Dr. S. H. Bhairam. On this occasion, the main speaker on the forum was Dr. Ramlal Gahane, Dr. Sanjiv Rahangdale, Cultural Head Dr. Vilas Gajbhiye, Dr. Chainlal Rane were present. Poster competition, essay competition and lectures were organized during the weekend. While giving guidance on the National Education Policy 2020, Dr. Gahane highlighted the usefulness of this education policy, education system. Also, Dr. Sanjiv Rahangdale gave detailed guidance on the National Education Policy. Also, from the presidential speech, Vice Principal Dr. S. H.Bhairam convinced how important this educational policy is to establish new values in the field of education globally. Cultural Head, Dr. Vilas Gajbhiye delivered the introductory speech of the program. The program was moderated by Dr. C. S. Rane and vote of thanks was done by Dr. Sadip Rahangdale. On this occasion, Dr. S. T. Nandeshwar, Dr. V. I. Rane, Dr. G. K. Bhagat, Dr. R. B. Bhairam, Prof. J. I. Thakur, Dr. J. B. Baghele, Dr. V. U. Rahangdale, Prof. Jadhav, Dr. L. Y. Dhawale, Dr. M. K. Deshpande, Dr. C. T. Rahule, Dr. E. V. Chandankhede, Dr. W. J. Meshram, Dr. B. G. Suryavanshi was present as well as most of the students. Bahujan Hitay Jagat Shikshan Sanstha's Gondia