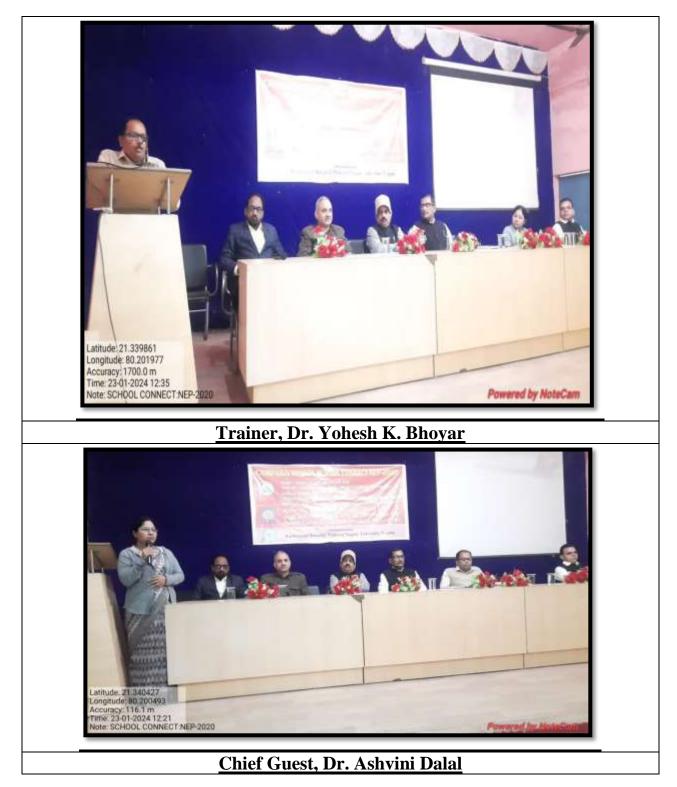

### <u>Campaign Mission School Connect: NEP-2020</u> <u>Date: 23<sup>rd</sup>January, 2024</u>

The Government of Maharashtra has issued a resolution dated 5<sup>th</sup> January 2024, emphasizing the need to connect with schools for the orientation of Std. XII students. On account of this, our college organized one day workshop on, "**Campaign Mission School Connect: NEP-2020**" on 23<sup>rd</sup> January, 2024, in Conference Hall. Dr. N. Y. Lanje, Principal, Jagat College, Goregaon preside over the programme. Prof. Yogesh K. Bhoyar, Head, Department of History, N. M. D. College, Gondia and Dr. Vijaykumar I. Rane, Head, Department of Botany, Jagat College, Goregaon worked as a trainer for School Connect: NEP-2020. Introductory speech given by Dr. S. S. Rahangdale, IQAC Coordinator, Programme conducted by Dr. R. M. Gahane and vote of thanks proposed by Prof. K. P. Jadhao. Dr. S. H. Bhairam, Vice-principal, Dr. Ashvini Dalal, Department of Law, N. M. D. College, Gondia, Dr. Baban Meshram, Department of Sociology, N. M. D. College, Gondia, teaching, non-teaching staff and students were prominently present in the program.

#### **GEO-TAG PHOTOGRAPHS**

Presidential speech by Dr. N. Y. Lanje

**Power Point Presentation by Trainer, Dr. V. I. Rane** 